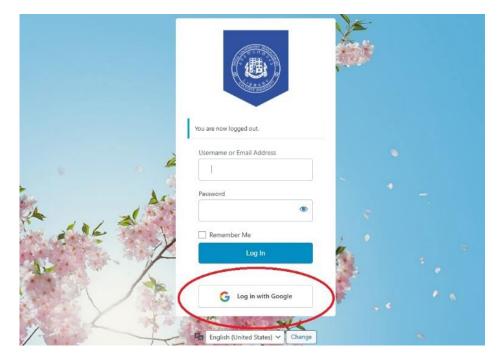

Authorization is possible only with Ilia State University emails. To achieve this, first, you must log into your Iliauni email, then open a new window where you must type the website address <a href="https://booking.iliauni.edu.ge/">https://booking.iliauni.edu.ge/</a> and choose: Continue with Google.